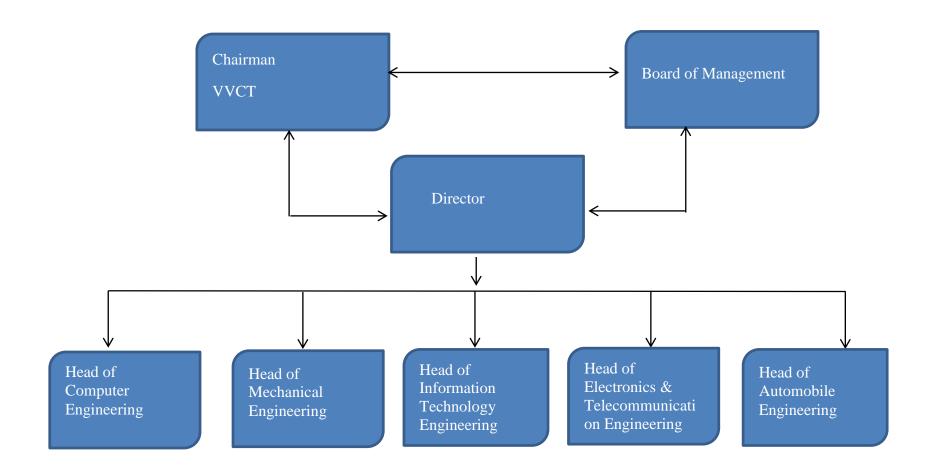

## Organization Chart and processes

. Nature and extent involvement of faculty and student in academic affairs/improvements

Various committees are formed with involvement of student, faculty and management to implement democratic good governance and create healthy relationship between them.

## 6. Programmes

| A | Name of Program                    | Approved by AICTE | Accredited by AICTE |
|---|------------------------------------|-------------------|---------------------|
| 1 | Automobile Engineering             | Y                 | N                   |
| 2 | Computer Engineering               | Y                 | N                   |
| 3 | Electronics & Telecommunication    | Y                 | N                   |
|   | Engineering                        |                   |                     |
| 4 | Information Technology Engineering | Y                 | N                   |
| 5 | Mechanical Engineering             | Y                 | N                   |