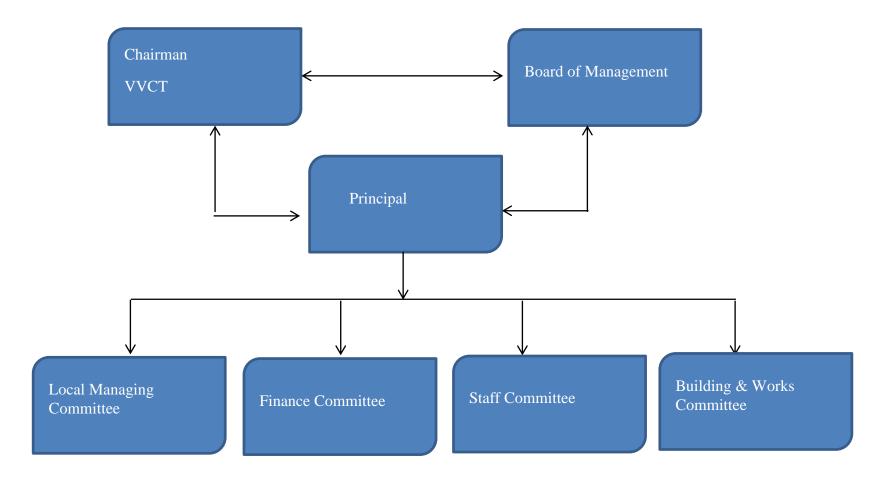

## 5. Governace

## Members of Board and their brief background

| Sr. No | Name                                   | Designation      | Qualification |
|--------|----------------------------------------|------------------|---------------|
| 1      | Shrimant Chh. Vedantikaraje S. Bhonsle | Chairman         | M.A.B.Ed      |
| 2      | Dr. Burungale Arvind Sahebrao          | Member           | MSC PhD       |
| 3      | Shri. Khutale Shirish Purushottam      | Member           | B.E           |
| 4      | Shri. More Ashok Shamrao               | Member           | B.A.          |
| 5      | Mrs. Pharas Julekha Badashah           | Member           | B.COM         |
| 6      | Nominee - AICTE                        | Member           |               |
| 7      | Nominee - DTE                          | Member           |               |
| 8      | Nominee - MSBTE                        | Member           |               |
| 9      | Shri. Nalawade Rajendra Dattu          | Member           | Msc .B.Ed     |
| 10     | Shri. Bhosale Sopan Shivaji            | Member           | M. Lib.       |
| 11     | Principal                              | Member Secretary | M. Tech       |

## Organization Chart and processes

. Nature and extent involvement of faculty and student in academic affairs/improvements

Various committees are formed with involvement of student, faculty and management to implement democratic good governance and create healthy relationship between them.

## . Mechanism/ Norms and procedure for democratic good governance

Nature and extent of involvement of Faculty and Student in academic improvement

| SR. NO | NAME OF ACTIVITY    |
|--------|---------------------|
| 1      | INDUSTRIAL VISIT    |
| 2      | GUEST LECTURE       |
| 3      | WORKSHOPS           |
| 4      | CULTURAL ACTIVITIES |
| 5      | SPORTS COMPETITION  |
| 6      | SEMINAR             |